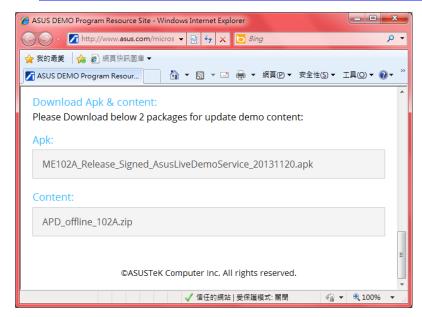

## **Content update:**

- 6. If left-top corner has demo app blue icon but no demoapp content show up
- 7. Download "ME102A\_Release\_Signed\_AsusLiveDemoService\_20131120.apk" & "APD\_offline\_102A.zip" from

http://www.asus.com/microsite/demo/MeMO Pad10.htm

i. copy "ME102A\_Release\_Signed\_AsusLiveDemoService\_20131120.apk" & "APD\_offline\_102A.zip" to ME102 device's internal storage

- ii. Tap "ME102A\_Release\_Signed\_AsusLiveDemoService\_20131120.apk" to install
  - i. Tap [Settings]