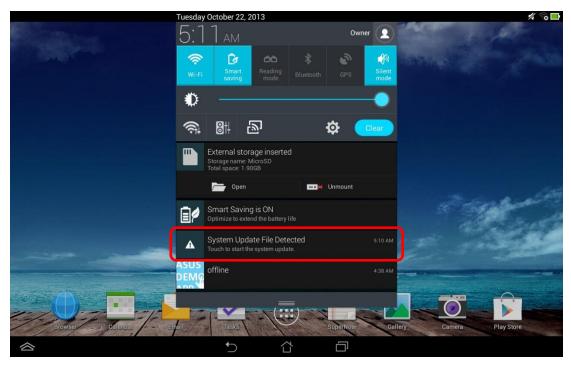

v. Scroll down [ASUS Quick Setting] from top and tap [System Update File Detected]