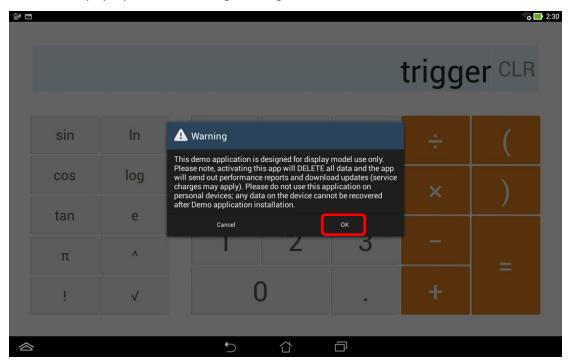

1. Simplified installation. First to key in the password in calculator app turn on demo app.

2. Enter pin code: [πεπε741603επεπ]

3. Tap [=] to trigger demo app

4. If pop up below warning message, choose [OK] → Welcome to Asus Demo 2.0!