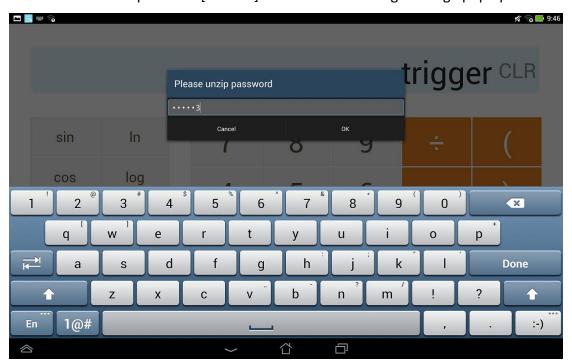

ii. Check [Unknown sources] and tap [back key]

iii. Tap "" and tap [Install]

- 8. Key in the password in calculator app to turn on demo app again.
  - i. Enter pin code: [πeπe741603eπeπ]
  - ii. Tap [=] to trigger demo app

iii. If pop up below warning message, choose [OK]

iv. Enter the pin code: [741603] when below warning message pop up

9. Wait for update and finish.