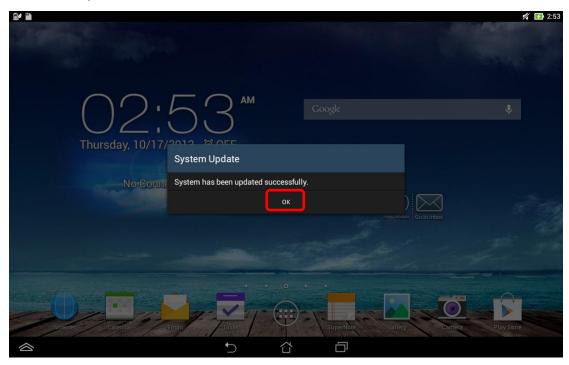

## vi. Tap [OK]

vii. Tap [OK] again

viii. Wait for system update and reboot automatically

ix. Tap [OK] after reboot

x. Go to <a href="http://www.asus.com/microsite/demo/Demo2.0Sop.htm">http://www.asus.com/microsite/demo/Demo2.0Sop.htm</a> for more detail information.