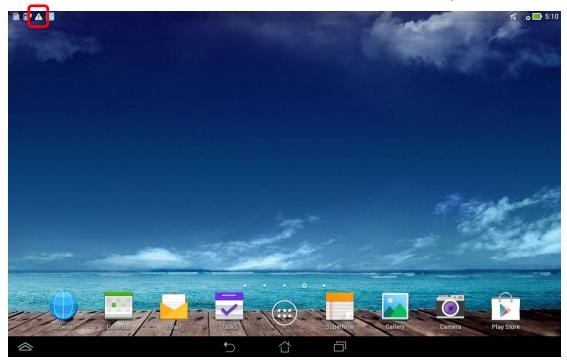

http://www.asus.com/microsite/demo/MeMO Pad10.htm

iii. Copy the image to MicroSD card (make sure \*only one image file in your MicroSD card, or device can't detect it)

iv. insert MicroSD card to the device and will see  $\triangle$  on the top left corner