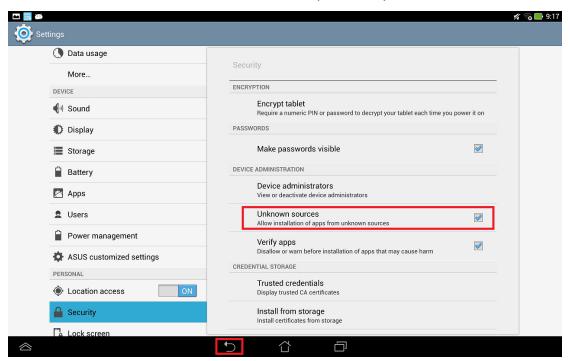

ii. Check [Unknown sources] and tap [back key]

iii. Tap "" and tap [Install]

- 8. Key in the password in calculator app to turn on demo app again.
  - i. Enter pin code: [πeπe741603eπeπ]
  - ii. Tap [=] to trigger demo app