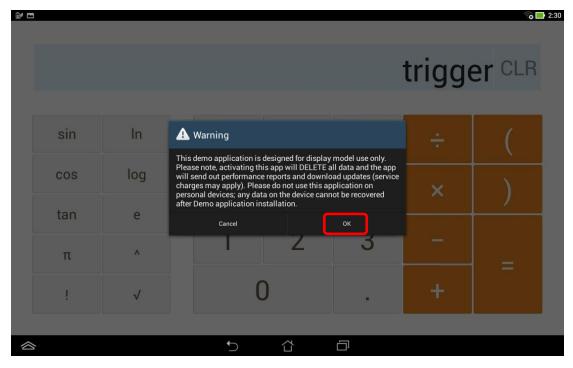

1. Simplified installation. First to key in the password in calculator app turn on demo app.

2. Enter pin code: [πεπε741603επεπ]

3. Tap [=] to trigger demo app

4. If pop up below warning message, choose [OK] → Welcome to Asus Demo 2.0!