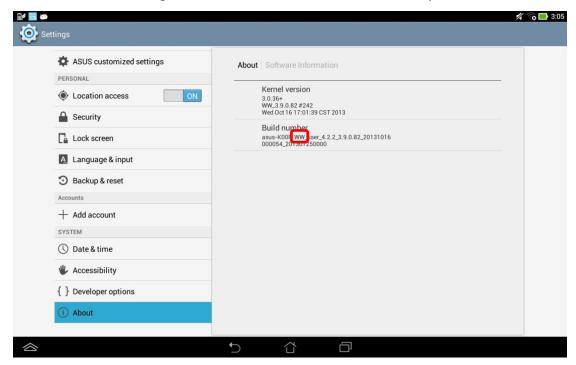

## Image update:

5. If pop up warning message: "Warning: APD or ADF does not exist" as below

i. Go to [Settings] -> [About] -> [Build number] to check your SKU

ii. Base on your SKU to download image from: