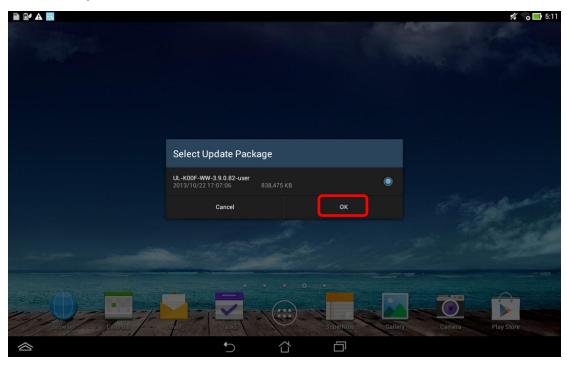

v. Scroll down [ASUS Quick Setting] from top and tap [System Update File Detected]

## vi. Tap [OK]

vii. Tap [OK] again

viii. Wait for system update and reboot automatically

ix. Tap [OK] after reboot

x. Go to <a href="http://www.asus.com/microsite/demo/Demo2.0Sop.htm">http://www.asus.com/microsite/demo/Demo2.0Sop.htm</a> for more detail information.