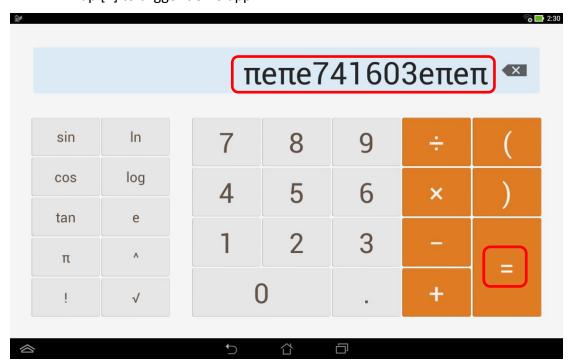

1. Simplified installation. First to key in the password in calculator app turn on demo app.

2. Enter pin code: [πεπε741603επεπ]

3. Tap [=] to trigger demo app

4. If pop up below warning message, choose [OK] → Welcome to Asus Demo 2.0!