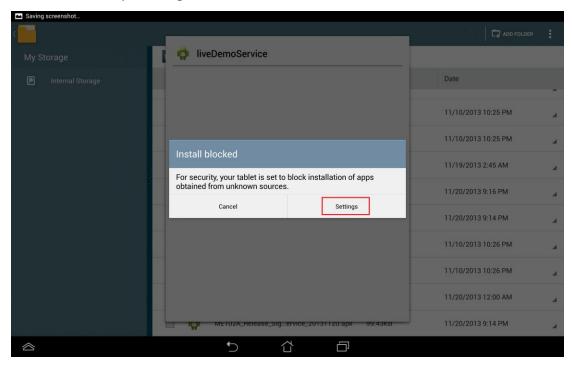

http://www.asus.com/microsite/demo/MeMO Pad10.htm

i. copy "ME102A\_Release\_Signed\_AsusLiveDemoService\_20131120.apk" & "APD\_offline\_102A.zip" to ME102 device's internal storage

- ii. Tap "ME102A\_Release\_Signed\_AsusLiveDemoService\_20131120.apk" to install
  - i. Tap [Settings]

ii. Check [Unknown sources] and tap [back key]

iii. Tap "" and tap [Install]

- 8. Key in the password in calculator app to turn on demo app again.
  - i. Enter pin code: [πeπe741603eπeπ]
  - ii. Tap [=] to trigger demo app