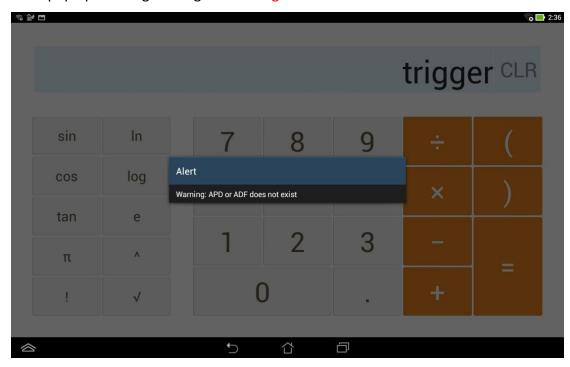

## Image update:

5. If pop up warning message: "Warning: APD or ADF does not exist" as below

i. Go to [Settings] -> [About] -> [Build number] to check your SKU

ii. Base on your SKU to download image from: