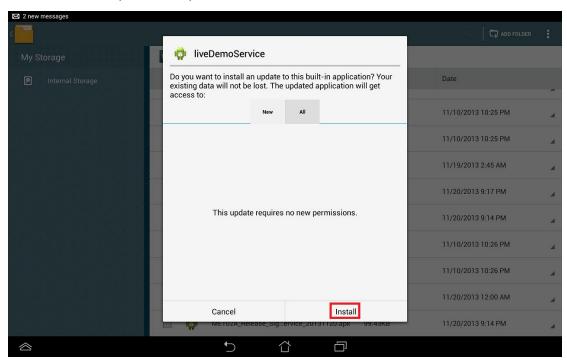

ii. Check [Unknown sources] and tap [back key]

iii. Tap "" and tap [Install]

- 8. Key in the password in calculator app to turn on demo app again.
  - i. Enter pin code: [πeπe741603eπeπ]
  - ii. Tap [=] to trigger demo app