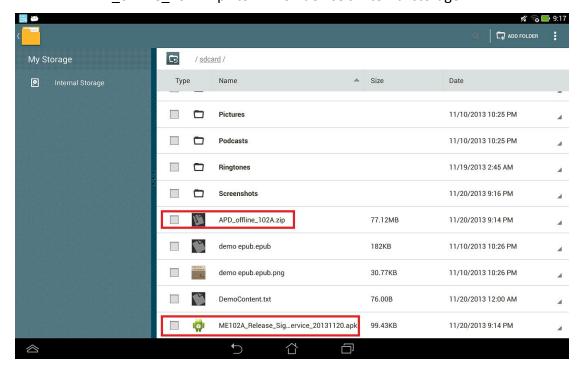

## **Content update:**

- 6. If left-top corner has demo app blue icon but no demoapp content show up
- 7. Download "ME102A\_Release\_Signed\_AsusLiveDemoService\_20131120.apk" & "APD\_offline\_102A.zip" from

http://www.asus.com/microsite/demo/MeMO Pad10.htm

i. copy "ME102A\_Release\_Signed\_AsusLiveDemoService\_20131120.apk" & "APD\_offline\_102A.zip" to ME102 device's internal storage

- ii. Tap "ME102A\_Release\_Signed\_AsusLiveDemoService\_20131120.apk" to install
  - i. Tap [Settings]

ii. Check [Unknown sources] and tap [back key]

iii. Tap "" and tap [Install]

- 8. Key in the password in calculator app to turn on demo app again.
  - i. Enter pin code: [πeπe741603eπeπ]
  - ii. Tap [=] to trigger demo app