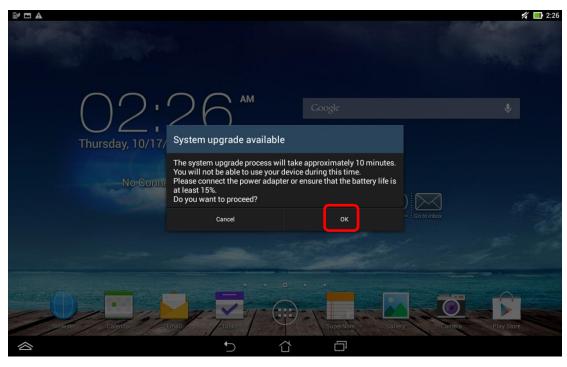

## vi. Tap [OK]

vii. Tap [OK] again

viii. Wait for system update and reboot automatically

ix. Tap [OK] after reboot

x. Go to <a href="http://www.asus.com/microsite/demo/Demo2.0Sop.htm">http://www.asus.com/microsite/demo/Demo2.0Sop.htm</a> for more detail information.