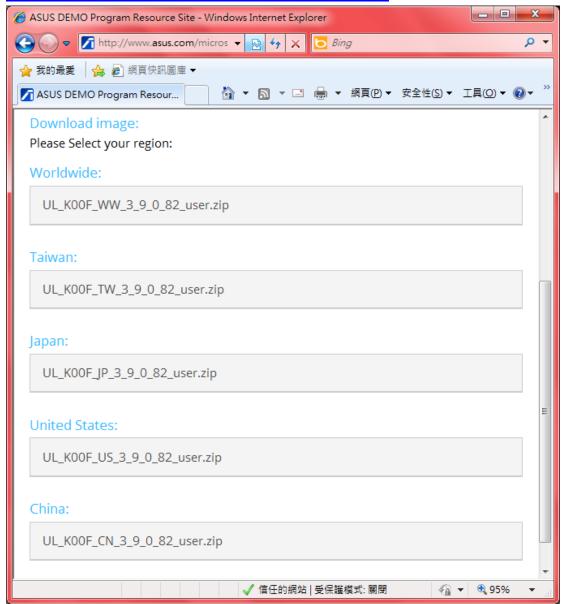

## Image update:

5. If pop up warning message: "Warning: APD or ADF does not exist" as below

i. Go to [Settings] -> [About] -> [Build number] to check your SKU

ii. Base on your SKU to download image from:

http://www.asus.com/microsite/demo/MeMO Pad10.htm

iii. Copy the image to MicroSD card (make sure \*only one image file in your MicroSD card, or device can't detect it)

iv. insert MicroSD card to the device and will see  $\triangle$  on the top left corner